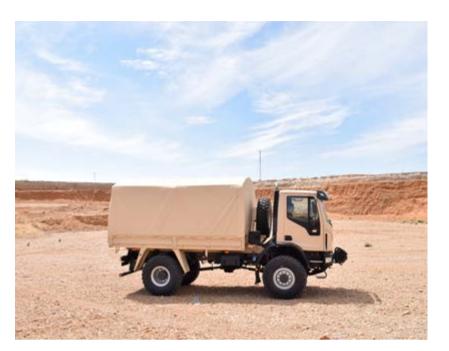

## TROOP & CARGO PLATFORM

## **SPECIFICATIONS** =

Transport people, shelters, containers and all types of goods in the safest way. Torsion free platform is available.

| VEHICLE         | IVECO EUROCARGO ML150 4x4 |
|-----------------|---------------------------|
| DIMESIONS (EXT) | Length: 4.882 mm          |
|                 | Width: 2.546 mm           |
|                 | Height:2.337 mm           |
|                 | 12 passengers             |
| CAPACITY        | 7,5 Tn                    |
|                 |                           |