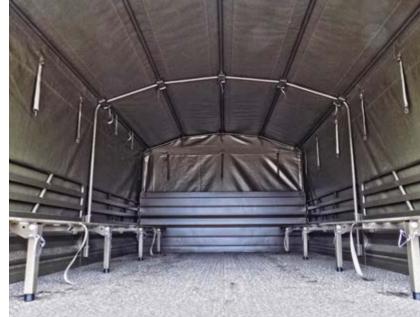

## FRAME FOR TARPAULIN

Steel structure made in different length, pipes and thickness. PVC tarpaulin made in Spain

## BODY

Auxiliary frame made of 6mm steel and fitted with cross members, all of them painted in RAL 1002 desert sand/RAL 1014 green olive.

Platform floor made with 3/5 mm steel sheet with anti-sliding finish surface painted in matt green.

8u. lashing rings (3,5T capacity) for fastening loads.

All parts laser-cut and MAG welded. Platform shootblasted SA 2 1/2 and sealed in the underplatform joints with PU sealant. All components are primed with an epoxy primer and top coating.