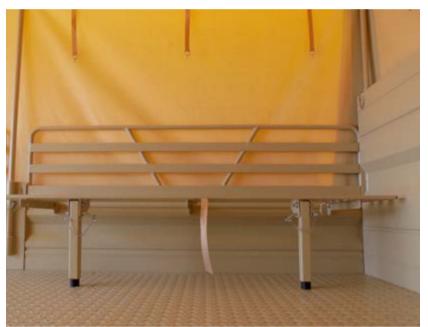

## BODY

Auxiliary frame made of 6mm steel and fitted with cross members, all of them painted in RAL 1002 desert sand/RAL 1014 green olive.

Platform floor made with 3/5 mm steel sheet with anti-sliding finish surface painted in matt green.

8u. lashing rings (3,5T capacity) for fastening loads.

All parts laser-cut and MAG welded. Platform shootblasted SA 2 1/2 and sealed in the underplatform joints with PU sealant. All components are primed with an epoxy primer and top coating.