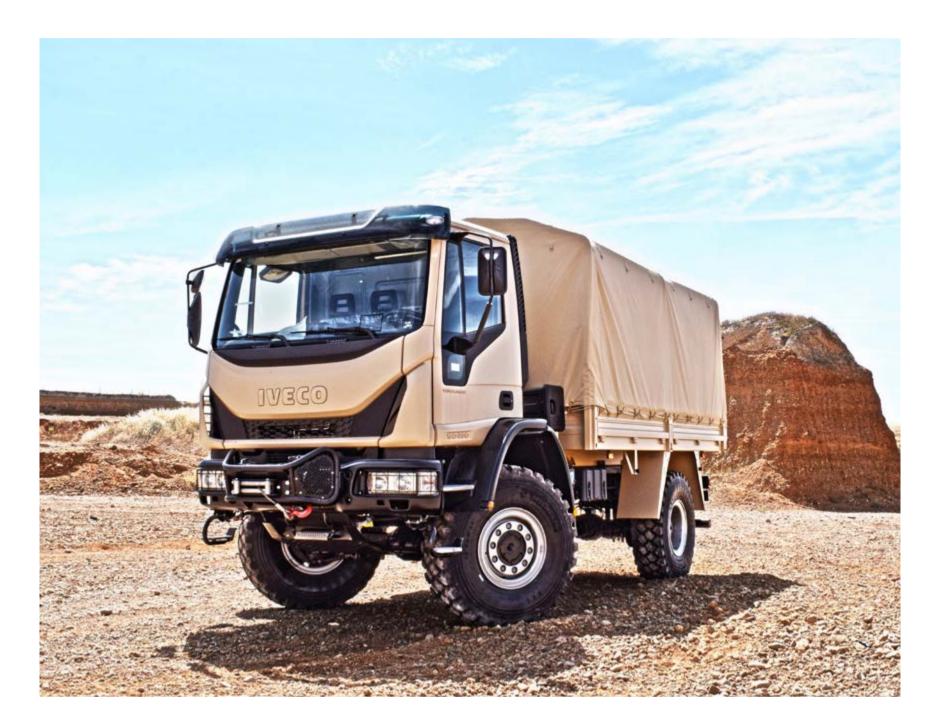

## TROOP & CARGO PLATFORM

## **SPECIFICATIONS** =

Transport people, shelters, containers and all types of goods in the safest way. Torsion free platform is available.

| VEHICLE         | IVECO EUROCARGO ML150 4x4 |
|-----------------|---------------------------|
| DIMESIONS (EXT) | Length: 4.882 mm          |
|                 | Width: 2.546 mm           |
|                 | Height:2.337 mm           |
|                 | 12 passengers             |
| CAPACITY        | 7,5 Tn                    |
|                 |                           |

## FRAME FOR TARPAULIN

Steel structure made in different length, pipes and thickness. PVC tarpaulin made in Spain

## BODY

Auxiliary frame made of 6mm steel and fitted with cross members, all of them painted in RAL 1002 desert sand/RAL 1014 green olive.

Platform floor made with 3/5 mm steel sheet with anti-sliding finish surface painted in matt green.